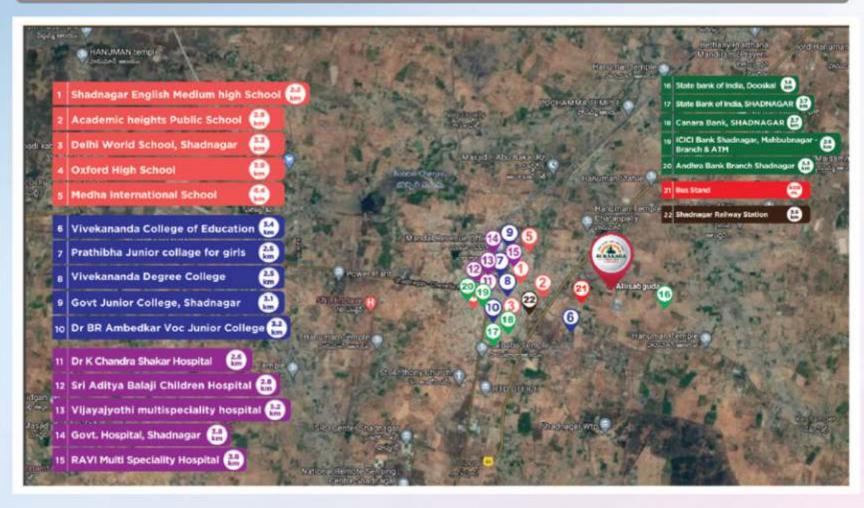

# इसके आसपास मौजूद हैं सभी बुनियादी सुविधाएँ

Shadnagar English Medium high School, Academic heights Public School, Delhi World School, Shadnagar, Oxford High School, Medha International School

Vivekananda College of Education, Prathibha Junior collage for girls, Vivekananda Degree College, Govt Junior College, Shadnagar, Dr BR Ambedkar Voc Junior College

Dr K Chandra Shakar Hospital, SRI ADITYA BALAJI CHILDREN HOSPITAL, Vijayajyothi multispeciality hospital, Govt. Hospital, Shadnagar, Ravi Multi Speciality Hospital

\_\_\_\_\_

State bank of India, Dooskal, State Bank of India, Shadnagar, Canara Bank, Shadnagar, ICICI Bank Shadnagar, Mahbubnagar - Branch & ATM, Andhra Bank Branch Shadnagar

Bus Stand

Shadnagar Railway Station

Rajiv Gandhi International Airport

So after studying this entire peri-urban zone from Airport to Shadnagar on the Hyderabad-Bangalore highway for the Suraksha Enclave, our research team chose this location right in front of Shadnagar as this location has already been developed and all kind of modern and basic facilities such as Schools, Colleges, Markets, Hospitals, Banks, etc. are available here. These features make this location for habitation and the Residents of the Suraksha Enclave today and always.