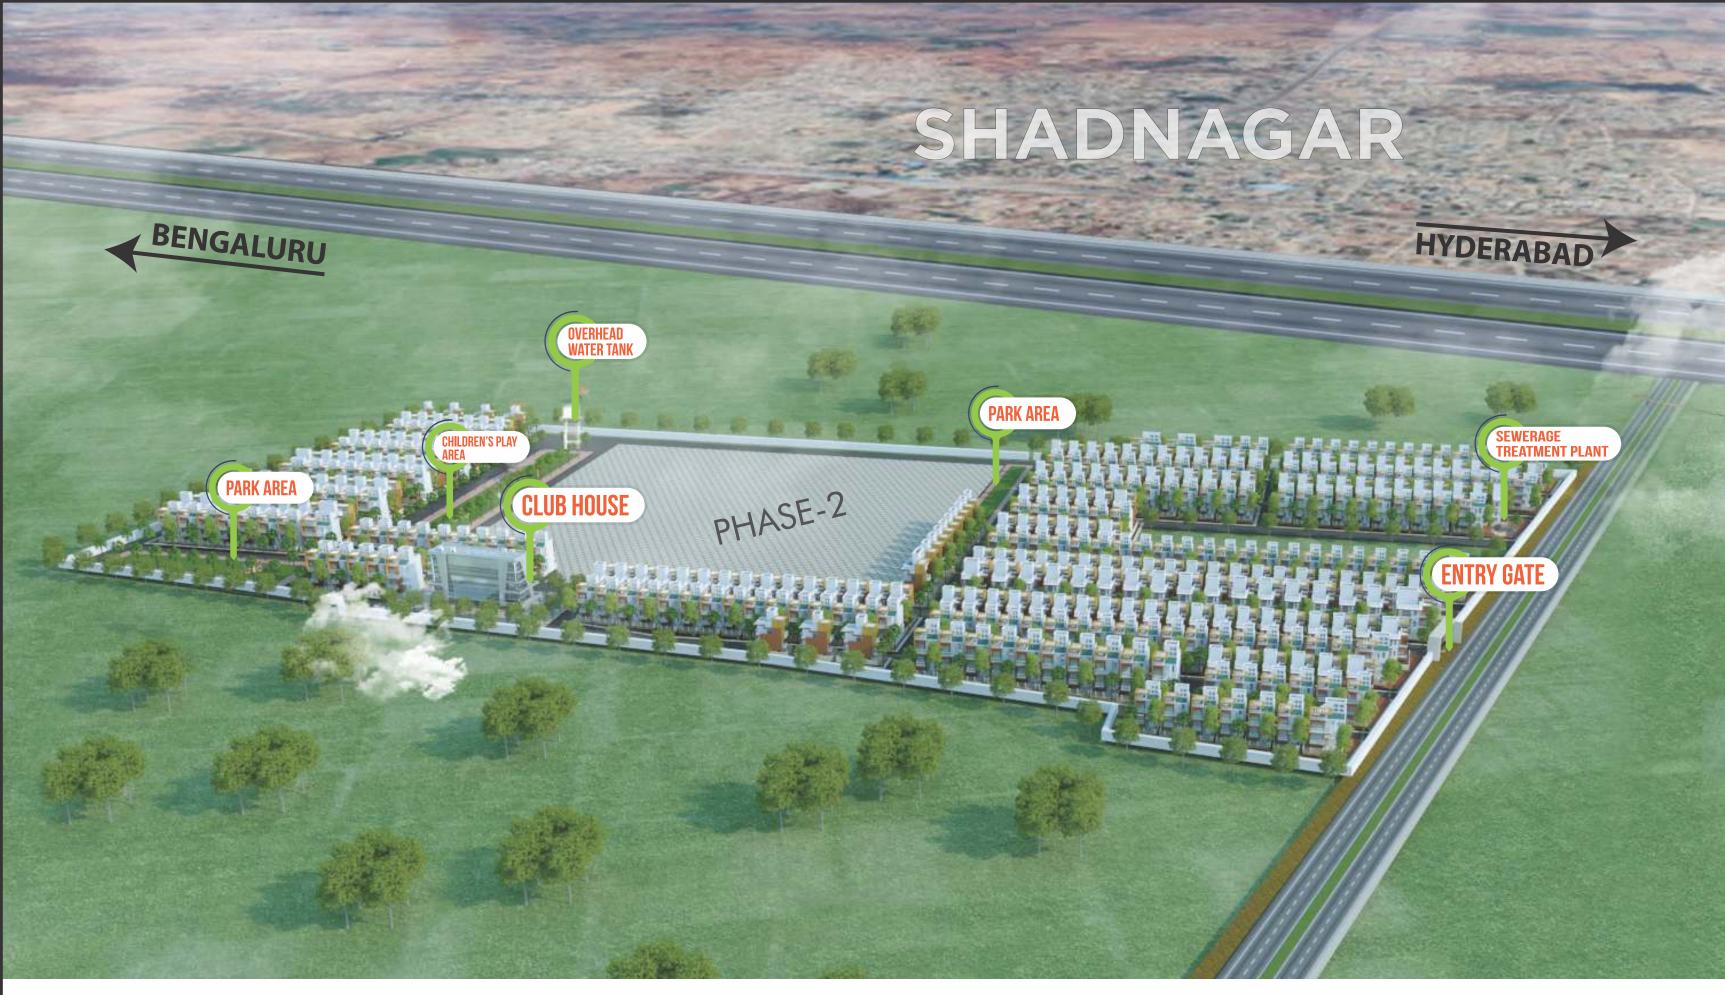

अंतरराष्ट्रीय कंपनियों ने अपनी इंडस्ट्रीस तथा ऑफिस बनाए हैं उसी प्रकार यहाँ पर प्रॉक्टर एंड गैम्बल, कैडबरी, ऑरेकल पॉलिमर, जॉनसन एंड जॉनसन तथा अमेजन जैसी बड़ी अंतरराष्ट्रीय कंपनिया कार्यरत हो चुकी हैं और साथ ही इनके जैसी और भी ढेरों कंपनियाँ यहाँ ऑफीस बना रही हैं.

इसलिए सुरक्षा एन्कलेव के लिए हैदराबाद-बंगलुरू हाइवे पर एयर-पोर्ट से लेकर शादनगर तक के इस पूरे पेरि-अर्बन जोन का अध्ययन करने के बाद हमारी रिसर्च टीम ने शादनगर के ठीक सामने रिथत इसी क्षेत्र को चुना क्यूंकी बीच के पूरे रास्ते में बुनियादी सुविधाओं का विकास होने में अभी समय लगेगा जबकि शादनगर में काफी विकास हो चुका है और यहाँ आज ही सभी प्रकार की आधुनिक एवं बुनियादी सुविधाएँ जैसे की खूल, कॉलेज, बाजार, हॉस्पिटल, बैंक इत्यादि उपलब्ध हैं जिसका सीधा लाभ सुरक्षा एन्कलेव के निवासियों को हमेशा मिलता रहेगा.

# Hyderabad Project - 2D Layout





# **3D VIEW OF SURAKSHA ENCLAVE HYDERABAD**

Note: This image is an Artistic impression of the project.







**RERA No: P02400002032** 

### Latest Development Pictures Of Various Projects Under ABSAY



### Latest Development Pictures Of Various Projects Under ABSAY



### Latest Development Pictures Of Various Projects Under ABSAY



...and Many Other Projects Under Development at Various Locations

# STEPS OF BOOKING gftiðiði цftiðiði

#### चरण 1

प्लॉट आवंटन में भाग लेने के लिए सबसे पहले आपको ड्रॉ में स्थान बुक करना होगा।

#### चरण 2

ड्रॉ स्थान बुकिंग की तिथि निश्चित होते ही आपको उसके विषय में फोन, SMS और E-Mail द्वारा सूचित कर दिया जाएगा।

#### चरण 3

यह पूर्णत: ऑनलाइन प्रक्रिया है, जिसमें हमारी वेबसाइट पर जाकर आपको पहले आओ पहले पाओ के आधार पर ड्रॉ में अपना स्थान बुक करने का मौका