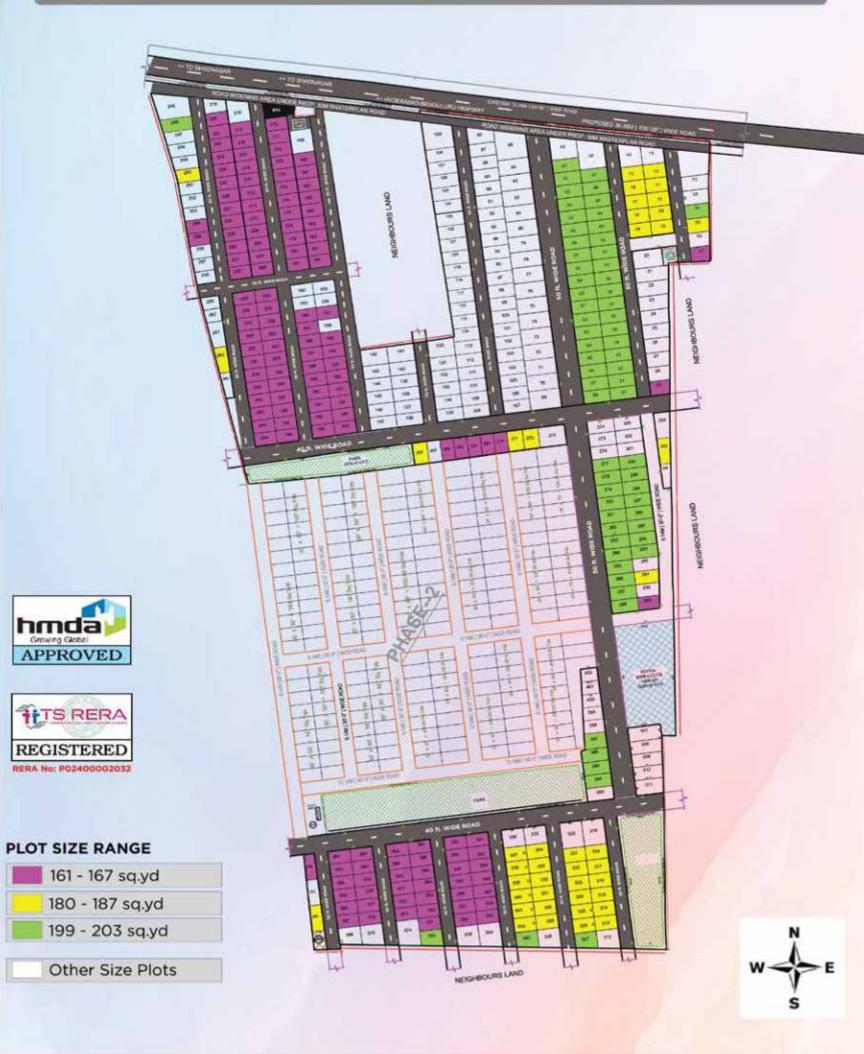

ी अंतरराष्ट्रीय कंपनियों ने अपनी इंडस्ट्रीस तथा ऑफिस बनाए हैं उसी प्रकार यहाँ पर प्रॉक्टर एंड गैम्बल, कैडबरी, ऑरेकल पॉलिमर, जॉनसन एंड जॉनसन तथा अमेजन जैसी बड़ी अंतरराष्ट्रीय कंपनिया कार्यरत हो चुकी हैं और साथ ही इनके जैसी और भी ढेरों कंपनियाँ यहाँ ऑफीस बना रही हैं.

इसलिए सुरक्षा एन्कलेव के लिए हैदराबाद-बंगलुरू हाइवे पर एयर-पोर्ट से लेकर शादनगर तक के इस पूरे पेरि-अर्बन जोन का अध्ययन करने के बाद हमारी रिसर्च टीम ने शादनगर के ठीक सामने रिथत इसी क्षेत्र को चुना क्यूंकी बीच के पूरे रास्ते में बुनियादी सुविधाओं का विकास होने में अभी समय लगेगा जबकि शादनगर में काफी विकास हो चुका है और यहाँ आज ही सभी प्रकार की आधुनिक एवं बुनियादी सुविधाएँ जैसे की खूल, कॉलेज, बाजार, हॉस्पिटल, बैंक इत्यादि उपलब्ध हैं जिसका सीधा लाभ सुरक्षा एन्कलेव के निवासियों को हमेशा मिलता रहेगा.

# Hyderabad Project - 2D Layout





# **3D VIEW OF SURAKSHA ENCLAVE HYDERABAD**

Note: This image is an Artistic impression of the project.







**RERA No: P02400002032** 

### Latest Development Pictures Of Various Projects Under ABSAY



### Latest Development Pictures Of Various Projects Under ABSAY



### Latest Development Pictures Of Various Projects Under ABSAY



...and Many Other Projects Under Development at Various Locations

# STEPS OF BOOKING gftiðiði цftiðiði

#### चरण 1

प्लॉट आवंटन में भाग लेने के लिए सबसे पहले आपको ड्रॉ में स्थान बुक करना होगा।

#### चरण 2

ड्रॉ स्थान बुकिंग की तिथि निश्चित होते ही आपको उसके विषय में फोन, SMS और E-Mail द्वारा सूचित कर दिया जाएगा।

#### चरण 3

यह पूर्णत: ऑनलाइन प्रक्रिया है, जिसमें हमारी वेबसाइट पर जाकर आपको पहले आओ पहले पाओ के आधार पर ड्रॉ में अपना स्थान बुक करने का मौ